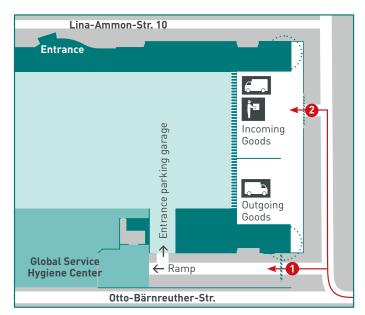

### **Delivery/collection**

**Incoming Goods** and **Outgoing Goods** are located on the south-east side of the building. From Otto-Bärnreuther-Strasse, drive under the bridge and then turn right at the first traffic light.

## The **second access road (2)** on the left leads to the **delivery area**.

## The gates of the **Incoming Goods** department are on the **right**.

To pick up goods and parcels **(Outgoing Goods)**, please drive to the gate on the **far left side** of the courtyard.

#### Goods receiving for Global Service Hygiene Center (demo units)

For the delivery of **demo devices** leave the Otto-Bärnreuther-Strasse, turn right, **then immediately turn left** into the **first access road (1)** of the Ziehm Imaging premises. The receiving ramp is located straight ahead.

i Please do not block the entrance to the underground parking lot on the right.

Ziehm Imaging GmbH – Global Headquarters

Lina-Ammon-Strasse 10 90471 Nuremberg Germany → Route planning with <u>Google Maps</u> Phone: +49 911 66 0 67 0 Fax: +49 911 66 0 67 390 Email: info@ziehm.com