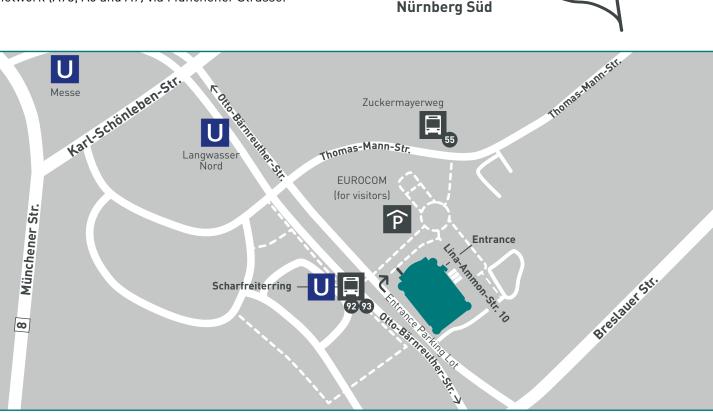

### For visitors

The company headquarters is located in the Eurocom Business Park, close to the center of Nuremberg, and is easily accessible by car and public transport.

#### By car

Ziehm Imaging Global Headquarters is well connected to the city center and the highway network (A73, A6 and A9) via Münchener Strasse.

On-site parking is available in the public underground parking lot of the Eurocom Business Park.

You can reach the underground parking lot directly from Otto-Bärnreuther-Strasse. Once you have arrived in the parking lot, keep to the right and park in the rear by the green columns. An elevator and a spiral staircase lead directly to the site, close to the main entrance. Parking fees will be refunded upon presentation of the parking ticket at our reception.

#### By public transport

The underground station Scharfreiterring (U1) is very close, as are bus connections (55, 92 and 93).

 $\label{eq:constraint} \textbf{Ziehm Imaging GmbH} - \textbf{Global Headquarters}$ 

Lina-Ammon-Strasse 10 90471 Nuremberg Germany → Route planning with <u>Google Maps</u> Phone: +49 911 66 0 67 0 Fax: +49 911 66 0 67 390 Email: info@ziehm.com

www.ziehm.com

**Ziehm Imaging** 

**Global Headquarters** Eurocom Business Park Lina-Ammon-Strasse 10