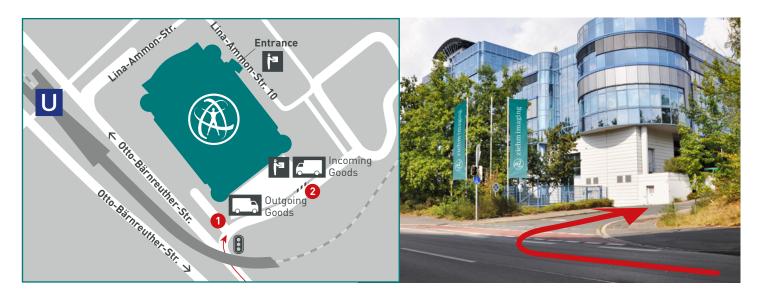

### **Delivery/collection**

**Incoming Goods** and **Outgoing Goods** are located on the south-east side of the building. From Otto-Bärnreuther-Strasse, drive under the bridge and then turn right at the first traffic light.

## The **second access road (2)** on the left leads to the **delivery area**.

## The gates of the **Incoming Goods** department are on the **right**.

To pick up goods and parcels **(Outgoing Goods)**, please drive to the gate on the **far left side** of the courtyard.

#### Goods receiving for Global Service Hygiene Center (demo units)

For the delivery of **demo devices** leave the Otto-Bärnreuther-Strasse, turn right, **then immediately turn left** into the **first access road (1)** of the Ziehm Imaging premises. The receiving ramp is located straight ahead.

i Please do not block the entrance to the underground parking lot on the right.

Ziehm Imaging GmbH – Global Headquarters

Lina-Ammon-Strasse 10 90471 Nuremberg Germany → Route planning with <u>Google Maps</u> Phone: +49 911 66 0 67 0 Fax: +49 911 66 0 67 390 Email: info@ziehm.com